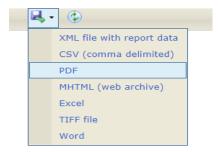

- **4. Select** from the drop-down menu which report you would like to view.
  - Download each report by clicking the <u>Save File</u> button to download the report as a PDF.
  - Review, print, and distribute at your convenience.
  - Please contact us with any questions at <u>help@nceaifg.com</u> or call at 1-800-707-NCEA.