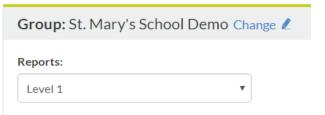

- **2.** Verify that you are in the correct school/parish group, not your Diocese group or the NCEA group.
  - Change your group by clicking the blue <u>Change</u> button next to the group name.

**3. Click** the green <u>View Report</u> button on your Dashboard.

- **4. Select** from the drop-down menu which report you would like to view.
  - Download each report by clicking the <u>Save File</u> button to download the report as a PDF.
  - Review, print, and distribute at your convenience.
  - Please contact us with any questions at <u>help@nceaifg.com</u> or call at 1-800-707-NCEA.